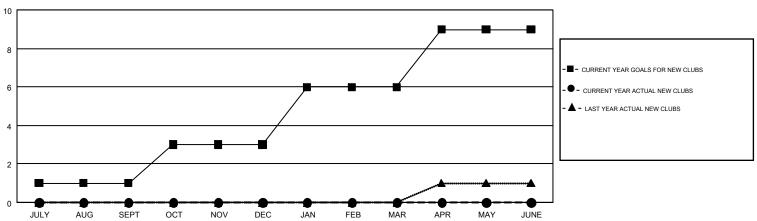

## GMT MONTHLY MEMBERSHIP PROGRESS REPORT

Multiple District 110

LNSHIF FROGRESS REPORT

**LOCATION: NETHERLANDS** 

Results as of: 8/31/2018

GMT CA 4

GMT: JOOST PAIJMANS

| Clubs         |               |           |               | Members               |                           |                         |                                              |  |
|---------------|---------------|-----------|---------------|-----------------------|---------------------------|-------------------------|----------------------------------------------|--|
|               | RESULTS FOR   | 2018-2019 |               | RESULTS FOR 2018-2019 |                           |                         |                                              |  |
| QUARTER       | NEW CLUB GOAL | NEW CLUBS | DROPPED CLUBS | QUARTER               | MEMBER GROWTH NET<br>GOAL | MEMBER GROWTH<br>ACTUAL | DROPPED MEMBERS ACTUAL (including transfers) |  |
| JULY/AUG/SEPT | 1             | 0         | 0             | JULY/AUG/SEPT         | 10                        | 121                     | 309                                          |  |
| OCT/NOV/DEC   | 2             | 0         | 0             | OCT/NOV/DEC           | 55                        | 0                       | 0                                            |  |
| JAN/FEB/MAR   | 3             | 0         | 0             | JAN/FEB/MAR           | 105                       | 0                       | 0                                            |  |
| APR/MAY/JUNE  | 3             | 0         | 0             | APR/MAY/JUNE          | 20                        | 0                       | 0                                            |  |