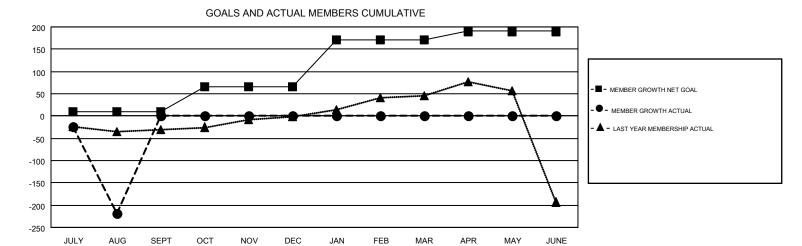

## GMT MONTHLY MEMBERSHIP PROGRESS REPORT

Multiple District 110

LNSHIF FROGRESS REPORT

**LOCATION: NETHERLANDS** 

Results as of: 8/31/2018

GMT CA 4

GMT: JOOST PAIJMANS

| Clubs         |               |           |               | Members               |                           |                         |                                              |  |
|---------------|---------------|-----------|---------------|-----------------------|---------------------------|-------------------------|----------------------------------------------|--|
|               | RESULTS FOR   | 2018-2019 |               | RESULTS FOR 2018-2019 |                           |                         |                                              |  |
| QUARTER       | NEW CLUB GOAL | NEW CLUBS | DROPPED CLUBS | QUARTER               | MEMBER GROWTH NET<br>GOAL | MEMBER GROWTH<br>ACTUAL | DROPPED MEMBERS ACTUAL (including transfers) |  |
| JULY/AUG/SEPT | 1             | 0         | 0             | JULY/AUG/SEPT         | 10                        | 121                     | 309                                          |  |
| OCT/NOV/DEC   | 2             | 0         | 0             | OCT/NOV/DEC           | 55                        | 0                       | 0                                            |  |
| JAN/FEB/MAR   | 3             | 0         | 0             | JAN/FEB/MAR           | 105                       | 0                       | 0                                            |  |
| APR/MAY/JUNE  | 3             | 0         | 0             | APR/MAY/JUNE          | 20                        | 0                       | 0                                            |  |